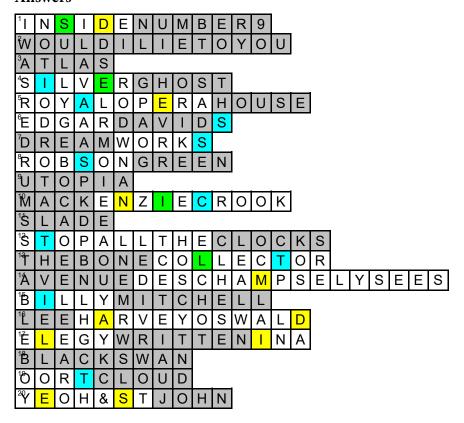

## **Answers**

- 1 Inside Number 9
- 2 Would I Lie to You?
- 3 Atlas
- 4 Silver Ghost
- 5 Royal Opera House
- 6 Edgar Davids
- 7 <u>Dream</u>works [Animation]
- 8 Robson Green
- **9** <u>Utopia</u>
- 10 Mackenzie Crook
- 11 Slade
- 12 "Stop all the Clocks"
- 13 <u>The Bone</u> Collector
- 14 Avenue des Champs-Élysées
- 15 Billy Mitchell
- 16 Lee Harvey Oswald
- 17 "Elegy written in a [Country Churchyard]"
- 18 Black Swan
- 19 Oort Cloud
- 20 [Michelle] Yeoh, [Jill] St John